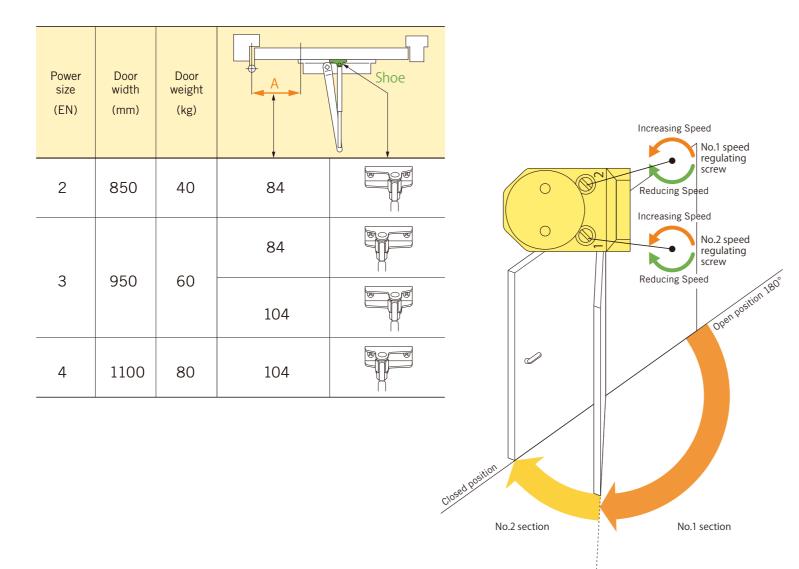

#### **SELECTION CHART**

| size w | Max. door     | Max. door<br>weight<br>(kg) | 510 series |           |           |  |
|--------|---------------|-----------------------------|------------|-----------|-----------|--|
|        | width<br>(mm) |                             | REGULAR    | HOLD OPEN | SLIDE ARM |  |
| 2      | 850           | 40                          | 510        | 510 S     | 510-GL    |  |
| 3      | 950           | 60                          |            |           |           |  |
| 4      | 1100          | 80                          |            |           |           |  |

# **FITTING DIAGRAM**