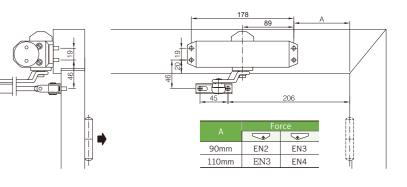

# Top jamb installation

This installation shows left had configuration(DIN R).

## Silde arm installation

This installation shows left had configuration(DIN R).

**KENWA** http://www.kenwa.co.jp