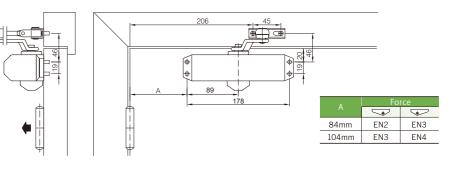

#### **Standard installation**

This installation shows left had configuration(DIN R).

### ADJUSTMENT

Paralled arm installation

This installation shows left had configuration(DIN R).