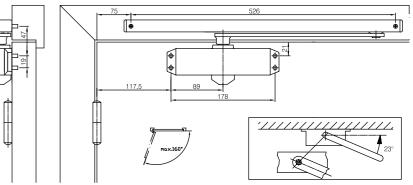

# **FITTING DIAGRAM**

### ADJUSTMENT

Paralled arm installation

This installation shows left had configuration(DIN R).