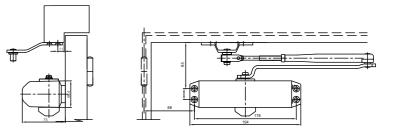

# **FITTING DIAGRAM**

#### **Standard installation**

This installation shows left had configuration(DIN R).