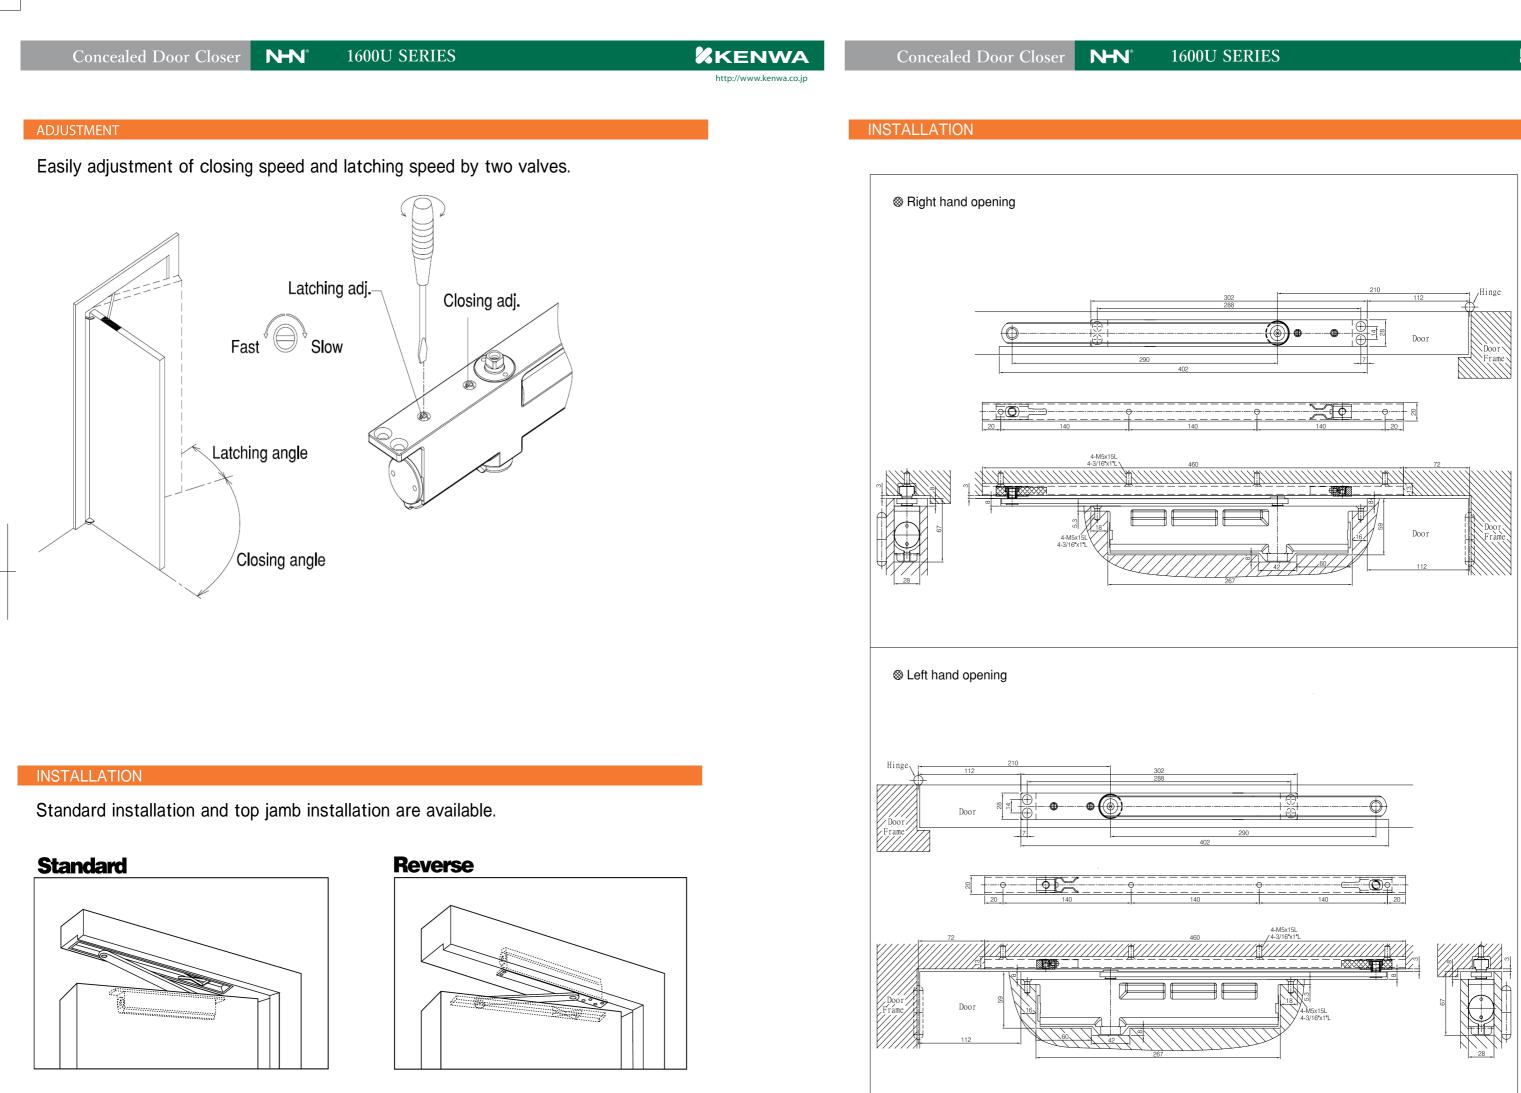

#### SELECTION CHART

|                           | 1600 SER          | IES            |
|---------------------------|-------------------|----------------|
| Model                     | Dimension<br>(mm) | Weight<br>(kg) |
| 1628U<br>(with hold open) | 900 X 2,100       | 25-46          |
| 1638U<br>(with hold open) | 950 X 2,100       | 40-65          |