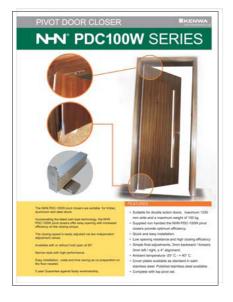

#### PDC100W

The NHN PDC-100W pivot closers are suitable for timber, aluminium and steel doors.

Incorporating the latest cam type technology, the NHN PDC-100W pivot closers offer easy opening with increased efficiency on the closing torque.

The closing speed is easily adjusted via two independent adjustment valves.

Available with or without hold open at 90°.

Narrow style with high performance.

Easy installation; costs and time saving as no preparation on the floor needed.