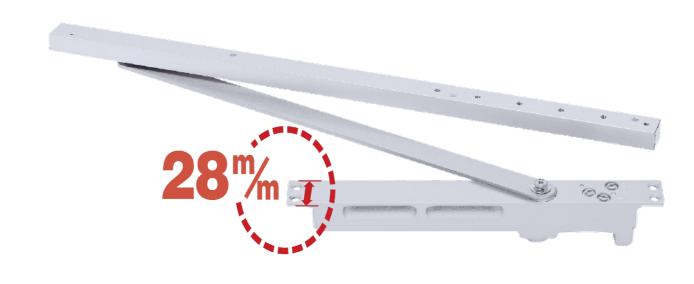

#### 80V

83V for sizes 204, 85V for sizes 4-6 and heavy duty 87V for sizes 6 & 7.

Backcheck and delayed action function available.

Successfully awarded EN1154, EN1634-1 and CE Certifications

With the door closed, the body and lever are completely concealed into door and door frame to streamline the external appearance. Combining quality, efficiency and functionality. NHN 1600I provides smooth door closing motion utiliz a needle bearing, ideal for hotel rooms, reception, power hallways,modern offices etc.